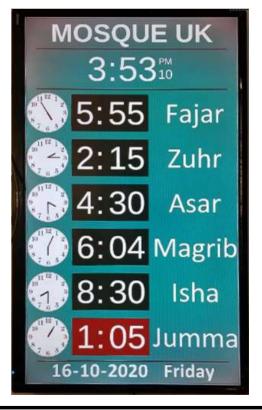

ress "EXIT" key to exit from current mode

#### Clock Configuration Mode:

- 1. Press and Hold "UNLOCK" key to unlock iqama time change settings.
- 2. Use "+" and "-" key to change and to save your changes press "SET" key.
- 3. Press "EXIT" key to exit from current mode.

### Hijri Configuration Mode:

- 1. Press and Hold "HIJRI" key to unlock Hijri setting.
- 2. Use "+" and "-" key to change and to save your changes press "SET" key.
- 3. Press "EXIT" key to exit from current mode.

## For Theme Change:

- 1. Press and Hold "UNLOCK" key to unlock to configuration mode.
- 2. Press "MENU" key to change theme.
- 3. Press "EXIT" key to exit from current mode.

Note: In setting Theme Change and Iqama Configuration mode screen will be pause for few seconds to display the changes.

Head Office:





Office # 412, 4th Floor, Madina City Mall, Abdullah Haroon Road, Saddar, Karachi, Pakistan. Tel: +92(21)-35217256, 35654771-74 / Cell 🕓 : +92-3360837535