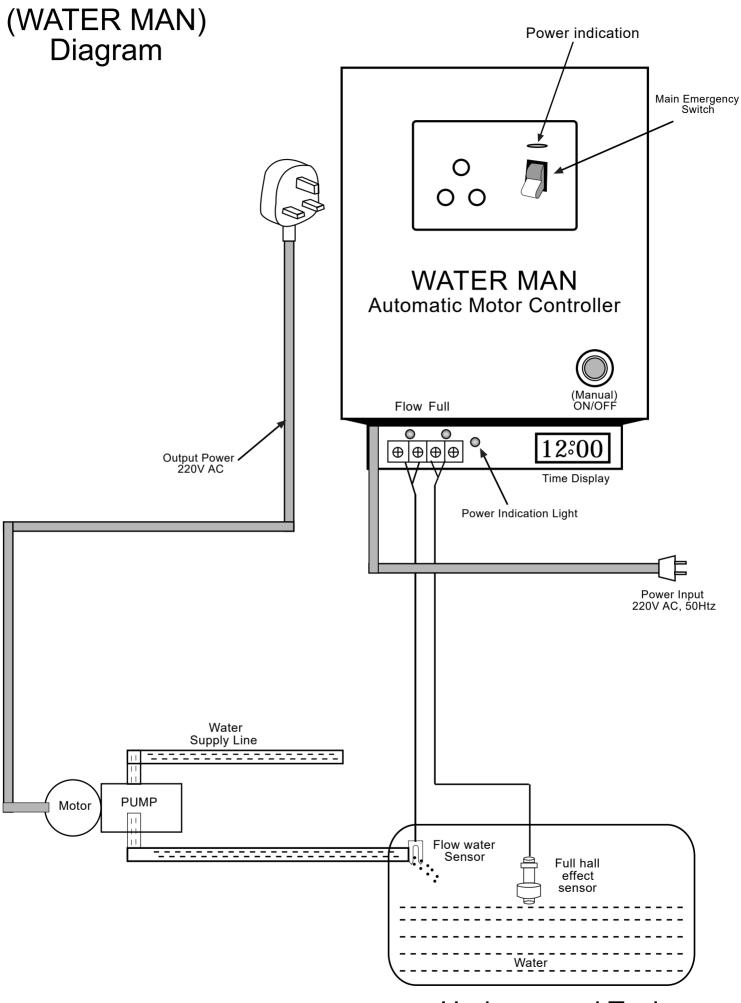

## والرمين (WATER MAN)

پانی بھرنے کامسکلہ حل سکشن پیپ کے آٹو میٹک کنٹر ول نظام

واٹر مین آپ کے گھر میں موجو دسکشن پہپ کوخو دہی چلائے گااور پانی آنے کی صورت میں نیچے کی شکی

Under Ground Tank

تو پہپ کوخو د کار طریقے سے بند کر دے گا۔

اس کو Manually بھی کنٹرول کرسکتے ہیں اور موبائل App کے ذریعے پروگرام بھی دے سکتے ہیں۔

پانی کی Main Line میں دن یارات 24 گھٹے میں جس وقت بھی پانی آئے گاواٹر مین اس کوخود ہی چیک کر تارہے گااور پانی بھر دے گا۔ واٹر مین ہر آدھے گھٹے میں لائن میں پانی کی موجود گی چیک کرے گااور پانی نہ آنے کی صورت میں بہپ بندر کھے گا اس طرح غیر ضروری طور پر پہپ کوچلئے سے بچائے گا جس سے بہپ کی عمر میں اضافہ اور بجل کی بچت ہو گی۔

**Underground Tank**