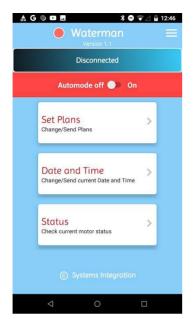

WaterMan Mobile App

- Set Plans آپشن کے ذریعے آپ دن میں دوبار Set Plans سیٹ کردیں کہ جس وقت آپ کو موٹر چلانی ہے یا جس وقت پانی آتا ہو۔ اس میں 5 آپشن ہیں۔
- Daily Plans آپشن ذریعے روزانہ کی ٹائمنگ سیٹ کرسکتے ہیں کہ موٹر آپ کو کس وقت چلانی ہے اور کتنی دیر بعد بند کرنی ہے۔
  - Alternate Plans لینی موٹر کو نسے دن اور کس وقت چلانی ہے۔
  - Weekly Plans لینی موٹر ہفتہ میں کتنے دن اور کس وقت چلانی ہے۔
  - Forced یعنی موٹر کو موبائل کے ذریعے ON/OFF بھی کرسکتے ہیں۔

Time کے ذریعے آپ وقت بھی سیٹ کرسکتے ہیں۔

Status کے ذریع بھی دیکھ سکتے ہیں کہ موٹر کتنے دیر تک چلی ہے۔