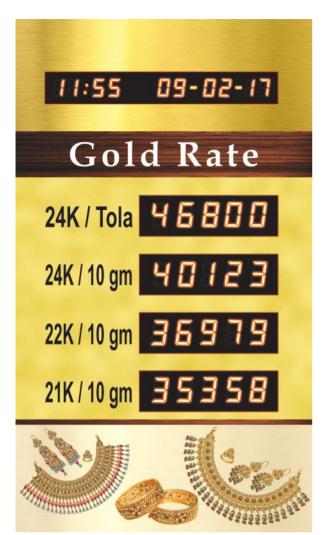

Gold Rate Panel User Manual

گولڈریٹ پینل سیٹ کرنے کے Mode 2 ہیں، 1. وقت اور تاریخ 2. سونے کا بھاؤ

## سونے کا بھاؤ سیٹ کرنے کے لیے:

- ◆ (5) دبائیں، کہلی لائن کا پہلا ڈیجٹ Blink کرنے لگےگا۔
- - / + كذريع ريث سيث كريں \_ (SET وبائيں تو دوسرا و يجب Blink كرنے لگے \_
  - ♦ لائن بدلنے کے لئے (MENU) دبائیں۔
  - اسی طرح باری باری ریٹ سیٹ کردیں۔
  - کسی بھی وقت باہرآنے کے لئے (EXIT) دبائیں ۔