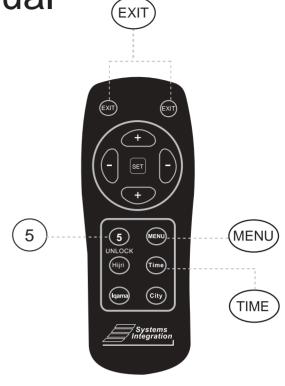

## وقت اور تاریخ سیٹ کرنے کے لیے :-

- (TIME) دبائیں، (گھنٹہ Blink (Hour کرنے لگےگا۔
- ◄ ﴿ ﴾ ﴿ كَوْرِيعِ سَيْ كُرِين، اسى طرح بارى بارى منك، تاريخ، مهينه اور سال سيك كريب.
  - ◆ (EXIT) كا بين دباكربابرآ جائيں۔

## سونے کا بھاؤ سیٹ کرنے کے لیے:

- ◆ (5) دبائیں، کہلی لائن کا پہلا ڈیجٹ Blink کرنے لگےگا۔
- - / + كذريع ريث سيث كريں \_ (SET وبائيں تو دوسرا و يجب Blink كرنے لگے \_
  - ♦ لائن بدلنے کے لئے (MENU) دبائیں۔
  - اسی طرح باری باری ریٹ سیٹ کردیں۔
  - کسی بھی وقت باہرآنے کے لئے (EXIT) دبائیں ۔