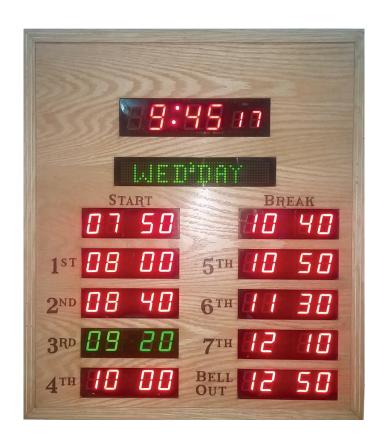

### **BELL SETTING:**

- 1. Press 5 then MENU until [BELL SETTING] starts blinking.
- 2. Press (SET) to enter set mode, indicating that Monday Table is going to set and Hours starts blinking of the first field "START".
- 3. Use + for Hour setting.
- 4. Press SET and +/-to set Minute.
- 5. Press (SET), [BELL DUR] starts blinking.
- 6. Use +/-to select [DUR 1] or [DUR 2] and press SET.
- 7. Now 1st Period Hour starts blinking.
- 8. Follow the options from to step # 3.

9. Set the all times till Bell Out.

If you quit from the middle of setting, then the data will not save

Note: Set all fields that is from "START" to "BELL OUT".

(Note: Settings automatically apply Monday to Thursday).

10. Friday Bells setting will show after set of BELL OUT.

- 11. Follow the options from to step # 3 for Friday Bell settings.
- 12. After the set of all times then press (EXT).